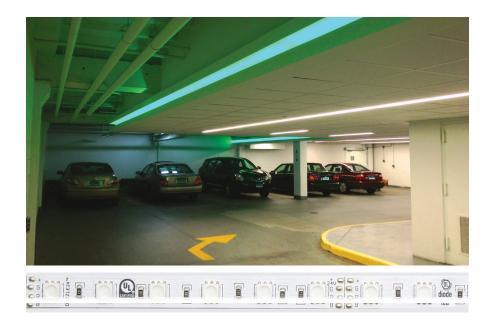

# DAZZLE 24<sup>™</sup> 24V RGB Wet Location Strip Light

DAZZLE 24 RGB Wet Location Strip Light allows for full color control to linear lighting that is suitable for wet locations indoors and out. Use an RGB color controller to change the color and create basic, dynamic, color-changing effects. Pair DAZZLE 24 RGB Strip Light with a DMX controller for greater color control, from refined color selections to fully customized scenes. DAZZLE 24 RGB will bring color and dynamic light to any space.

## **Features & Benefits**

- Form factor low-profile tape that fits into tight spaces
- Location suitable for use in wet locations
- Control compatible with RGB and DMX controllers
- Product support DMX programming and layout support available

- Full Color Control 3 channels of color
- Maintain UL Listing UL Listed field cuttable
- Warranty 5-year limited warranty
- Indoor/Outdoor IP65 - suitable for wet location