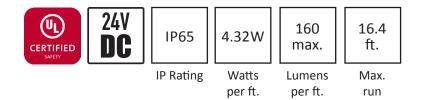

## DAZZLE 24<sup>™</sup> RGB Wet Location Strip Light\*

| Item #                       | Length   | Color Temp      | Lumens / ft.               |
|------------------------------|----------|-----------------|----------------------------|
| DI-24V-DRGB-W016             | 16.4 ft. | red/green/blue  | 160 max.                   |
| LED Power Supplies           |          | *Also available | e in a dry-location model. |
| Description                  |          | ltem #          |                            |
| 24V Constant Voltage Drivers |          | See our website |                            |